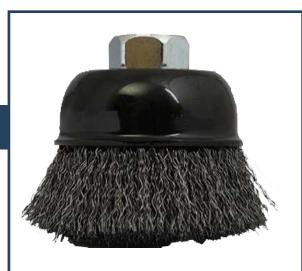

Cup Brush Crimped Wire

## **Data Sheet**

| MATERIAL | STAINLESS STEEL |
|----------|-----------------|
| USAGE    | CLEANING        |
| SIZE :   | 65 MM, M 10     |
| UNIT     | Pcs             |
| PACKING  | BOX             |

- Cup Brush Crimped Wire of 65 MM, M 10 Stainless Steel has: -
- Cleaning of large metal surfaces
- Removal of burrs
- Welding scales and rusts
- Edge blending
- Surface Preparation.