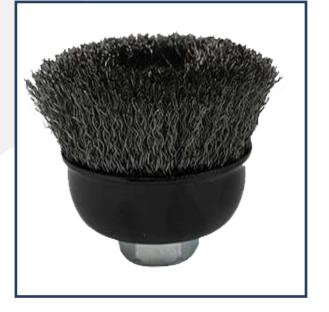

Cup Brush Crimped Wire

## **Product Description**

The CUP BRUSH CRIMPED WIRE Size of 65 MM, M 14 Stainless Steel product. Which offers to provide process usage in light and medium duty cleaning applications involving irregular/flat surfaces. Finding suitability for steel applications, these are made available for our customers. Made to offer high productivity and long life, and designed for use on portable power tools operating at high speeds. Features include suitability for use in steel applications, allowing highly flexible usage, heavy wire fill for suitable use in light and medium duty brushing processes.